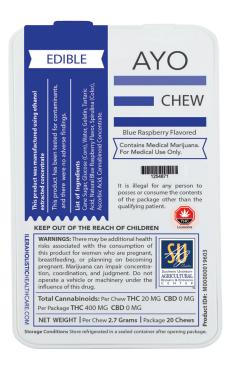

## **CHEW BLUE RASPBERRY FLAVOR**

Simple and versatile, this new medible from Ilera Holistic Healthcare has no terpenes or additives. Chew gives patients more control over THC dosage without any additional active compounds.

What Makes up Tropical Flavor Chew?

THC | Natural Blue Raspberry Flavor | Cannabinoid Concentrate

On-Set Effect 60-90 Minutes | Duration 6-8 Hours

**ILERAHOLISTICHEALTHCARE.COM** 