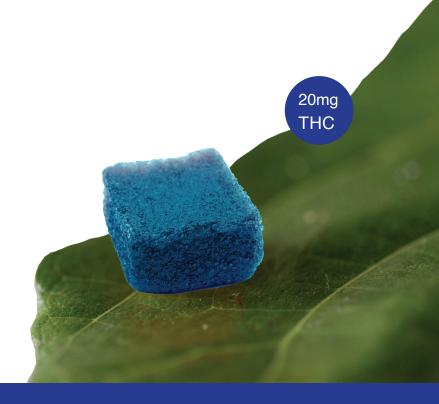

## **CHEW BLUE RASPBERRY FLAVOR**

Simple and versatile, this new medible from Ilera Holistic Healthcare has no terpenes or additives. Chew gives patients more control over THC dosage without any additional active compounds.

What Makes up Tropical Flavor Chew?

THC | Natural Blue Raspberry Flavor | Cannabinoid Concentrate

On-Set Effect 60-90 Minutes | Duration 6-8 Hours

**ILERAHOLISTICHEALTHCARE.COM** 