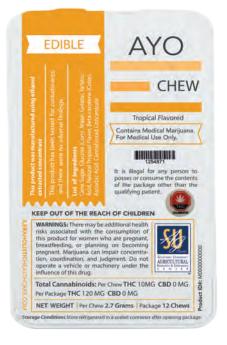

## AYO

## **CHEW TROPICAL FLAVOR**

On-Set Effect 60-90 Minutes | Duration 6-8 Hours

Simple and versatile, this new medible from Ilera Holistic Healthcare has no terpenes or additives. With a blend of THC and MCT oil, Chew gives patients more control over THC dosage without any additional active compounds.

What Makes up Tropical Flavor Chew?

THC | | Natural Tropical Flavor | Cannabinoid Concentrate

Products are not intended to diagnose, treat, cure or prevent any disease. Information not intended as medical advice. **FOR DISPENSARY USE ONLY.**