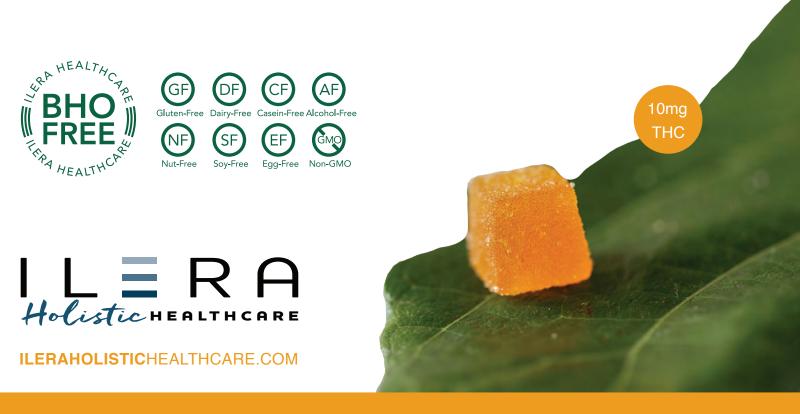

## **CHEW TROPICAL FLAVOR**

On-Set Effect 60-90 Minutes | Duration 6-8 Hours

Simple and versatile, this new medible from Ilera Holistic Healthcare has no terpenes or additives. With a blend of THC and MCT oil, Chew gives patients more control over THC dosage without any additional active compounds.

What Makes up Tropical Flavor Chew?

THC | | Natural Tropical Flavor | Cannabinoid Concentrate

Products are not intended to diagnose, treat, cure or prevent any disease. Information not intended as medical advice. **FOR DISPENSARY USE ONLY.**