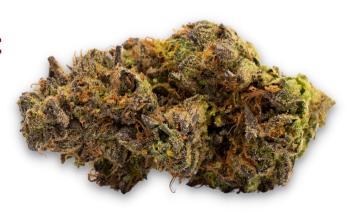

## **MEMBER OG**

[Member Berry x Temple Kush]

GOOD PEOPLE.
GOOD CANNABIS.
GOOD DAY.

www.gooddayfarm.com

Member OG, by the Good Day Farm brand, is an indica-dominant hybrid that will help alleviate stress and pain while promoting appetite and relaxation. This strain brings out sweet and tart berry terpenes that are backed by gassy and floral undertones. Member OG is known to ease you into a relaxed and pleasant state, leaving you happy and uplifted.